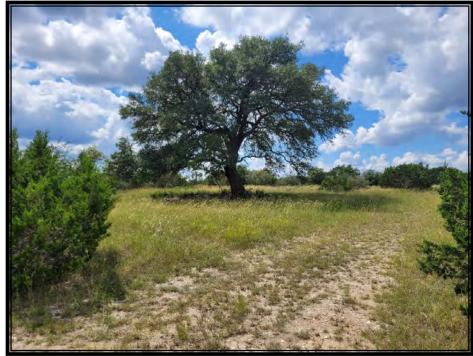

**Property #1:** Let the search for your dream recreational/retirement property begin here! Tract #102 Leakey Hills Ranch Subdivision is 17.95 +/- gorgeous acres with breathtaking views and is centrally located between two beautiful river regions. County road frontage allows easy access in any type of vehicle including motorcycles & the property is just 1 mile off RR 337 which is one of the legs of the famous Three Sisters route. Electricity is available, no HOA or building restrictions, camping & RVing are allowed until you are ready to build. The topography is diverse with plenty of usable level high ground which converges with descending hillside ultimately ending in a canyon ripe for exploration. Abundant native & exotic wildlife are known to inhabit the area so the hunting should be good or you can just enjoy watching them. \$199,500