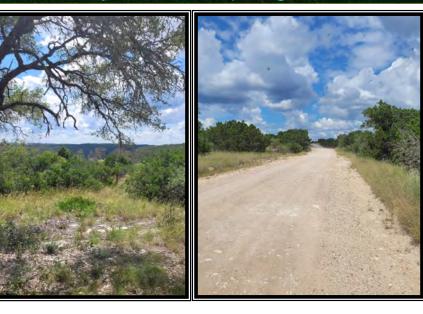

**Property #1:** Let the search for your dream recreational/retirement property begin here! Tract #102 Leakey Hills Ranch Subdivision is 17.95 +/- gorgeous acres with breathtaking views and is centrally located between two beautiful river regions. County road frontage allows easy access in any type of vehicle including motorcycles & the property is just 1 mile off RR 337 which is one of the legs of the famous Three Sisters route. Electricity is available, no HOA or building restrictions, camping & RVing are allowed until you are ready to build. The topography is diverse with plenty of usable level high ground which converges with descending hillside ultimately ending in a canyon ripe for exploration. Abundant native & exotic wildlife are known to inhabit the area so the hunting should be good or you can just enjoy watching them. \$199,500