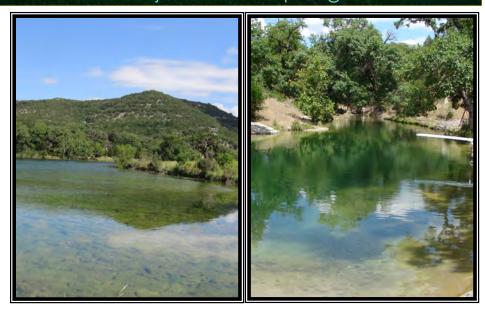

Property #1: Roaring Springs Ranch Lot #64 and being 5.86 acres. The views are spectacular from the vertical hill top to the bottom of the canyon. Electrical service is available to this near end of the road property, making it somewhat private. This property has access to a private 50 acre park area that has a native rock, spring fed, swimming pool, hiking trails and a tree shaded picnic area. Also, included is access to a stocked, spring fed fishing lake for your enjoyment. This is the perfect place for young families to explore what nature has to offer. It is a gated entry subdivision for owners only, with restroom and bathhouse facilities in the park area. \$75,000.