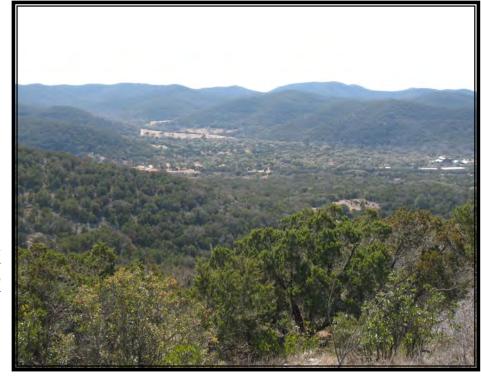

Property #1: Roaring Springs Ranch Lot #64 and being 5.86 acres. The views are spectacular from the vertical hill top to the bottom of the canyon. Electrical service is available to this near end of the road property, making it somewhat private. This property has access to a private 50 acre park area that has a native rock, spring fed, swimming pool, hiking trails and a tree shaded picnic area. Also, included is access to a stocked, spring fed fishing lake for your enjoyment. This is the perfect place for young families to explore what nature has to offer. It is a gated entry subdivision for owners only, with restroom and bathhouse facilities in the park area. \$75,000.