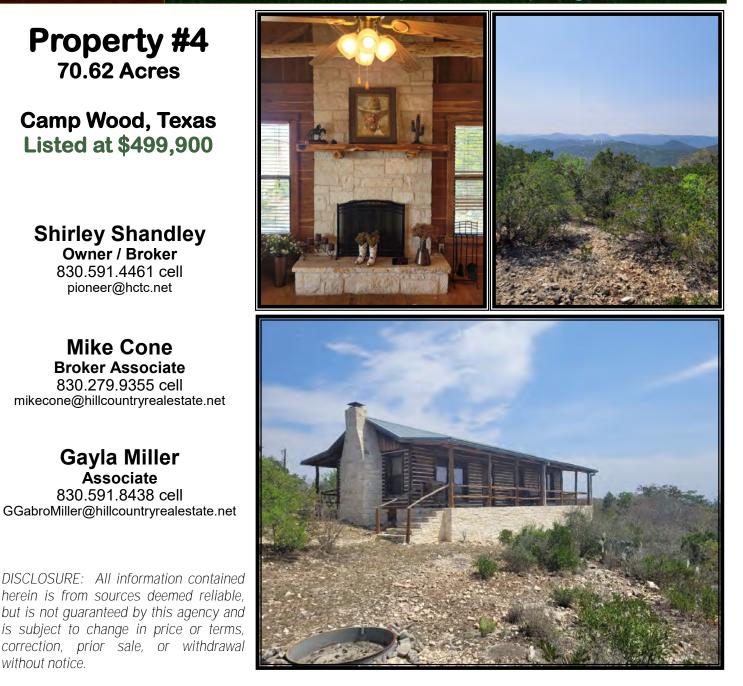

without notice.

ioneer Real Estate

Shirley Shandley, Broker PO Box 7 - 698 South Highway 83, Leakey, Texas 78873 830.232.6422 Office Website: www.hillcountryrealestate.net Email: pioneer@hctc.net

Property #4: New Listing: 70.62 acres located between Leakey & Camp Wood with great access, amazing views, & a very comfortable fully furnished rustic cedar cabin. The 2/2 cabin has 2 covered porches, CH/CA, open living/kitchen area with a beautiful rock fireplace as the focal point. All utilities are in place and the furniture, appliances, & décor convey so just bring your groceries. Additionally, there is a spacious workshop with electricity, double roll up doors, & an attached carport. There is plenty of room to build your dream home or add additional cabins and there is no HOA or known restrictions so STR's would be allowed. Though not currently set up for hunting there is plenty of room to do so & Real County is known for the abundant native & exotic wildlife. The property is a short drive to either the Frio or Nueces River so year-round recreational activities are available. Priced to sell and a great buy at \$499,900!