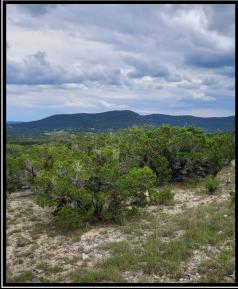

### **Property #6**

5.21 Acres
Shadow Valley
Lot 21
Leakey, Texas
Listed at \$143,780

**Property #6:** Beautiful 5.21 AC. +/- tract located in the heart of the Frio Canyon and just minutes from Garner State Park & the Frio River. Lot 21 in Shadow Valley Subdivision is easily accessed via a county maintained road and sits quietly tucked away at the back of the neighborhood. The property boasts amazing long breathtaking views of the surrounding countryside & is covered in oaks. The land has a gentle upward slope which is easily traversed & offers numerous choice building sites. Electricity fronts the tract as does existing city water lines & a city water meter can be obtained by a new owner. There are some sensible restrictions but no HOA and this property provides an excellent affordable opportunity to build that dream retirement/vacation home. Priced to sell at \$143,780!