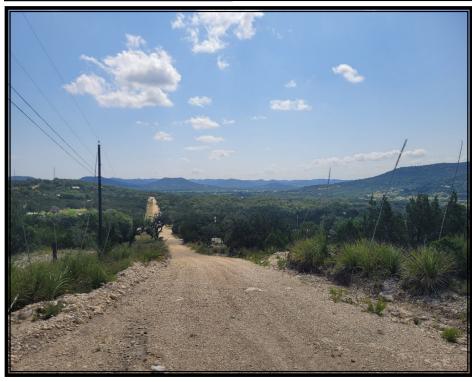

### **Property #6**

5.21 Acres
Shadow Valley
Lot 21
Leakey, Texas
Listed at \$143,780

**Property #6:** Beautiful 5.21 AC. +/- tract located in the heart of the Frio Canyon and just minutes from Garner State Park & the Frio River. Lot 21 in Shadow Valley Subdivision is easily accessed via a county maintained road and sits quietly tucked away at the back of the neighborhood. The property boasts amazing long breathtaking views of the surrounding countryside & is covered in oaks. The land has a gentle upward slope which is easily traversed & offers numerous choice building sites. Electricity fronts the tract as does existing city water lines & a city water meter can be obtained by a new owner. There are some sensible restrictions but no HOA and this property provides an excellent affordable opportunity to build that dream retirement/vacation home. Priced to sell at \$143,780!