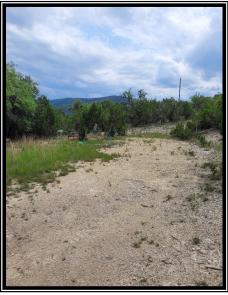

### **Property #6**

5.21 Acres
Shadow Valley
Lot 21
Leakey, Texas
Listed at \$143,780

**Property #6:** Beautiful 5.21 AC. +/- tract located in the heart of the Frio Canyon and just minutes from Garner State Park & the Frio River. Lot 21 in Shadow Valley Subdivision is easily accessed via a county maintained road and sits quietly tucked away at the back of the neighborhood. The property boasts amazing long breathtaking views of the surrounding countryside & is covered in oaks. The land has a gentle upward slope which is easily traversed & offers numerous choice building sites. Electricity fronts the tract as does existing city water lines & a city water meter can be obtained by a new owner. There are some sensible restrictions but no HOA and this property provides an excellent affordable opportunity to build that dream retirement/vacation home. Priced to sell at \$143,780!