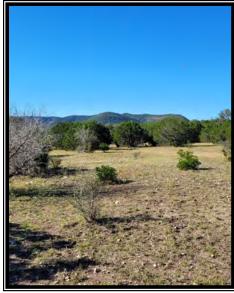

Property #6: Beautiful 7 AC +/- tract of land near Leakey with breathtaking long views of the West Frio River Valley & surrounding hills. The property is very private & secluded but is just two minutes from state highway and is accessed primarily via county road and then a short stretch of easement road. Electricity & phone front the property and you would drill a well & have a septic system for your other utilities. The level tree studded terrain is fenced on two sides & is very horse friendly. There are some sensible restrictions but no HOA & most of the neighboring tracts are larger properties. This amazing new listing is priced to sell and will not last at \$139,500!