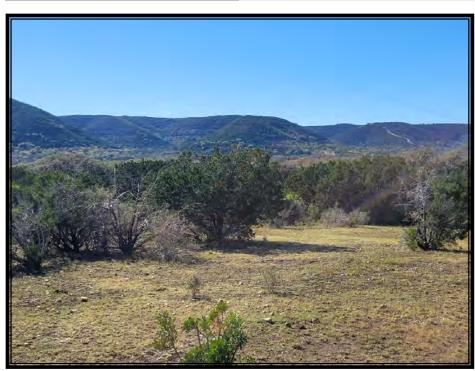

Property #6: Beautiful 7 AC +/- tract of land near Leakey with breathtaking long views of the West Frio River Valley & surrounding hills. The property is very private & secluded but is just two minutes from state highway and is accessed primarily via county road and then a short stretch of easement road. Electricity & phone front the property and you would drill a well & have a septic system for your other utilities. The level tree studded terrain is fenced on two sides & is very horse friendly. There are some sensible restrictions but no HOA & most of the neighboring tracts are larger properties. This amazing new listing is priced to sell and will not last at \$139,500!