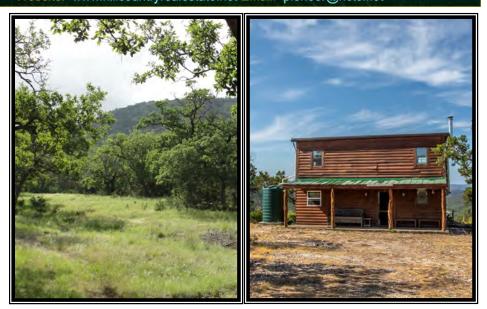

Property #8: This 156 AC. +/- property just might be the perfect place for someone that desires privacy & seclusion but just can't quite part with the comforts of home. The spacious 2 story cabin is positioned perfectly to allow full enjoyment of the stunning views & ample separation from the multitude of possible hunting areas. Inside the fully furnished cabin you will find the accommodations quite comfortable with a kitchen, wood burning stove, full bath, living/dining area downstairs & spacious sleeping quarters upstairs. The large covered deck offers a great spot to sip your morning coffee & has long beautiful views of the surrounding hills & canyons. Utilities include a water well & electricity, plus rainwater & solar harvest systems for supplemental or back up purposes. There are **two 20'** Conex containers for secure dry storage & a carport for covered parking. The terrain is diverse with significant elevation changes but much of it is traversable with the majority of the perimeter and valley being accessible in a 4wd vehicle. Wildlife seen on the property include whitetail, axis, red stag, sika, elk & of course plenty of hogs! Shown by appointment only and a must see at \$975,000!