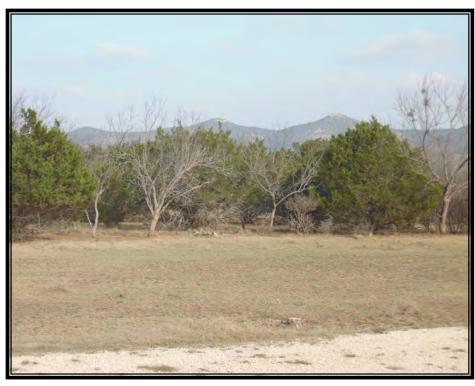

**Property #9:** Surrounded by mountain views, this 2.61 acre lot offers a picture perfect retreat for your family. Splashing, swimming, tubing and fishing are a few of the family activities in the Nueces River homeowners park. River Oaks' sensible restrictions guard your monetary investment! The gated entry lends privacy for this selectively cleared lot with an established driveway. AEP provides electrical pole and travel trailer hookup. Water is provided by Barksdale city water. Adjoining 3 lots are also available on our Pioneer website. \$81,900