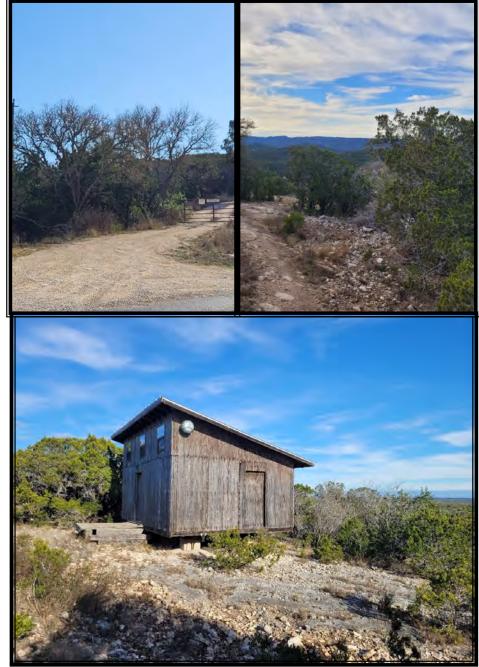

**Property #10:** Super accessible 25 AC. recreational property located literally a stone's throw from Ranch Road 337 which is one of the legs of the ever popular Three Twisted Sisters circuit. This tract of land is behind a shared locked gate ensuring privacy and seclusion & though the easement road it fronts is a little bumpy in spots it does not require 4WD. In fact, with a little road work it could even be motorcycle friendly. There is a huge level cleared area with an off-grid hunter's cabin & storage shed that both need some work but are functional. Electricity does traverse the north end of the property and there is a water well (condition unknown) by the improvements. The land has amazing views and is covered in native vegetation. Hunting, hiking, stargazing, & evenings around the campfire are certain to appeal to even the most finicky members of the family. There is no HOA or any know restrictions so you are free to enjoy the property as you see fit. Priced to sell and a great buy at \$175,000!