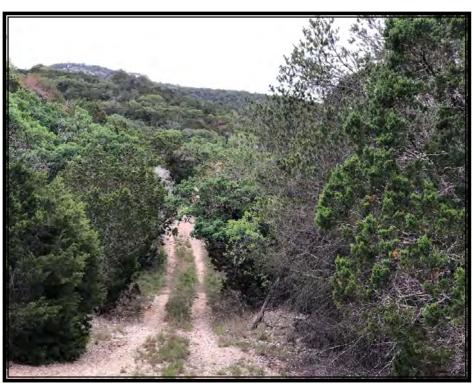

**Property #11:** This rustic, cozy cabin hidden amongst the trees and tucked away in a box canyon will provide a perfect affordable escape from big city life! This 5.11 acre property is easily accessed & located in Roaring Springs Ranch, a private gated community just off the famed Three Sisters route between Leakey & Camp Wood. The cabin has a huge screened in porch, electricity, septic, & ample water storage with the potable water currently being hauled in from the subdivision common area. Roaring Springs Ranch boasts an amazing 50 ac. park with numerous surface water features including live springs, creeks, swimming hole, fishing lake, & numerous shaded campsites with power & water. Won't last & priced to sell at \$145,000!