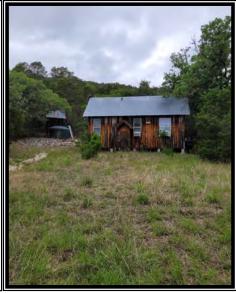

# Property #11 Roaring Springs Lot 20, 5.11 Acres Rustic Cabin Listed at \$145,000

**Property #11:** This rustic, cozy cabin hidden amongst the trees and tucked away in a box canyon will provide a perfect affordable escape from big city life! This 5.11 acre property is easily accessed & located in Roaring Springs Ranch, a private gated community just off the famed Three Sisters route between Leakey & Camp Wood. The cabin has a huge screened in porch, electricity, septic, & ample water storage with the potable water currently being hauled in from the subdivision common area. Roaring Springs Ranch boasts an amazing 50 ac. park with numerous surface water features including live springs, creeks, swimming hole, fishing lake, & numerous shaded campsites with power & water. Won't last & priced to sell at \$145,000!