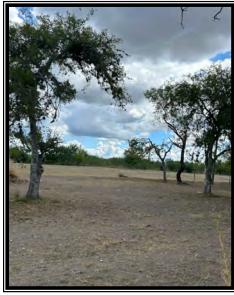

**Property #16:** Lot #12 Moore Subdivision near Utopia is a blank canvas but has access to electricity & city water. Very convenient location near Utopia Golf, Garner State Park, Lost Maples State Park, & local dining. No known building restrictions & properties on either side are also available "see Pioneer Website". This tract does front the Sabinal River but unfortunately due to an ongoing drought it is currently dry in the vicinity of this property. (Owner/Agent) \$125,000