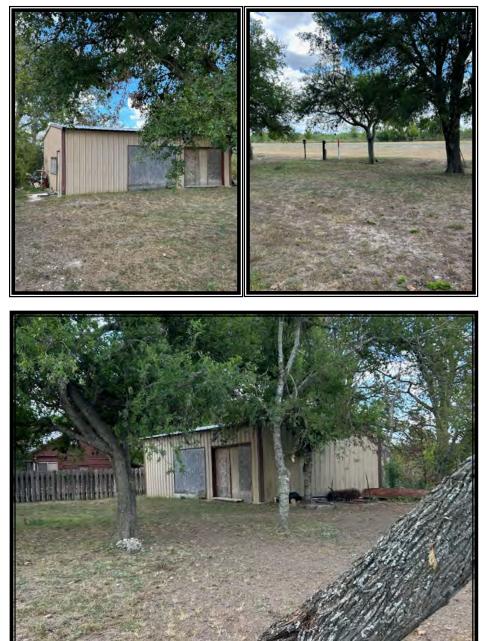

**Property #17:** Lot #13 Moore Subdivision with 2 car metal storage building, city water, & access to electricity. Property has mature trees & does front the Sabinal River but due to an ongoing drought it is currently dry in the vicinity of this property. Conveniently located near Garner State Park, Lost Maple State Park, Utopia Golf, & local dining. Adjoining two properties to the north are also available "see Pioneer Website". (Owner/Agent) \$150,000