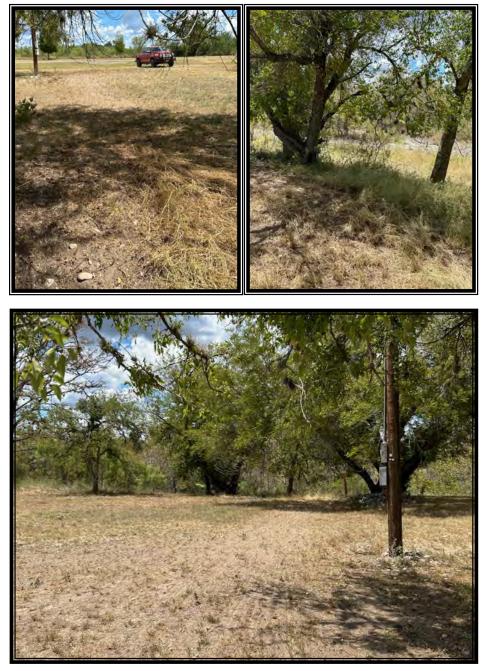

**Property #18:** Very accessible vacation retreat near Utopia. Property has electricity, city water, no HOA, or any known building restrictions. Centrally located near area attractions such as Garner State Park, Lost Maples State Park, Utopia Golf, & local dining. Adjoining two properties to the south are also available "see Pioneer Website". This tract does front the Sabinal River but unfortunately due to an ongoing drought it is currently dry in the vicinity of this property. \$125,000