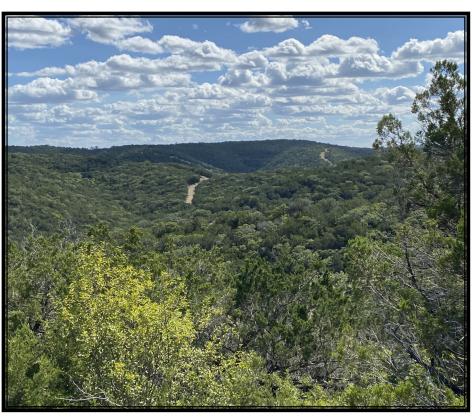

**Property #19:** Private & secluded 10.03 +/- acre recreational property located in Spring Country Ranch near Leakey. This hilltop tract offers a blend of level terrain & rugged hillside but has plenty of usable ground to camp, hike, or build your off the grid cabin. There are nice views, abundant cover for the wildlife & hunting is allowed. Spring Country Ranch has no HOA but inside the subdivision there is a nice park with a spring fed swimming hole. Please note that the water shown in the photos IS NOT on the property but is in the park. Properties in this price range are hard to find so call today to set up an appointment to see this affordable listing Won't last & priced to sell at \$85,000.