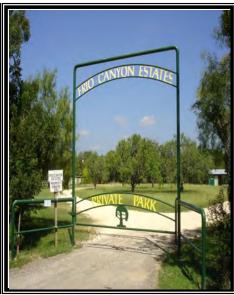

### **Property #20**

Frio Canyon Estates Lot 35, 1 Acre Frio River Access Concan, Texas Listed at \$92,500

**Property #23:** Very nice 1 AC. Frio River access lot located in Frio Canyon Estates, a desirable gated community in the heart of Concan. This wooded, buildable property is adjacent to Garner State Park, has beautiful views, and water/electric are available. The community common area offers camping, RV hookups, covered pavilion, & access to the beautiful Frio River! Shopping, Golfing, Fine Dining, & Live Entertainment are all just minutes away. \$92,500