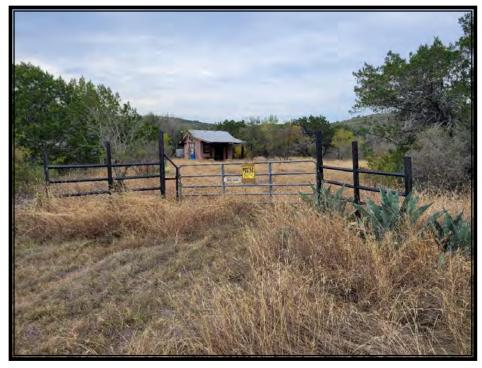

**Property #23:** Private & secluded but easily accessed this 5.08 +/- tract located in Concan Ranch Subdivision provides an affordable spot for camping or building your weekend/retirement home. The property is approximately 1.5 miles from Hwy 127 and about 4 miles from the Frio River, shopping, dining, & local entertainment. The terrain is level and all usable, has lots of oaks & beautiful views of the hills. There is considerable road frontage and electricity runs across the southern boundary. A small "fixer upper" cabin will keep you out of the weather but has no utilities. There is no HOA/POA, no building restrictions, & travel trailers are allowed. \$115,000 "NEGOTIABLE"