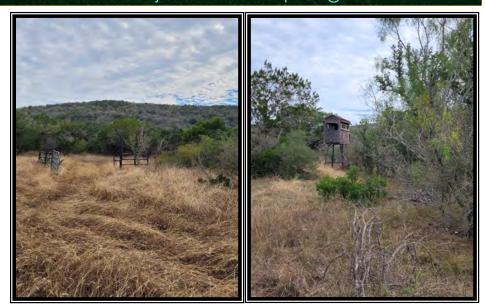

**Property #23:** Private & secluded but easily accessed this 5.08 +/- tract located in Concan Ranch Subdivision provides an affordable spot for camping or building your weekend/retirement home. The property is approximately 1.5 miles from Hwy 127 and about 4 miles from the Frio River, shopping, dining, & local entertainment. The terrain is level and all usable, has lots of oaks & beautiful views of the hills. There is considerable road frontage and electricity runs across the southern boundary. A small "fixer upper" cabin will keep you out of the weather but has no utilities. There is no HOA/POA, no building restrictions, & travel trailers are allowed. \$115,000 "NEGOTIABLE"